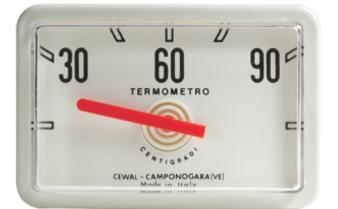

RECTANGULAR TW THERMOMETER FOR WATER HEATER

WITH EMBEDDED FIXTURE

Bi-metal contact thermometer for water heater, with embedded fixture on rectangular hole.

**BASE**: white Moplen; different colours on request.

CAP: sliding cap in aluminium (C).

TRANSPARENT: crystalline polystyrene.

POINTER: red or blue ABS; different colours on request.

DIAL: screenprinted on PVC; may be customised on request; examples of graphics are given below.

MECHANISM: bi-metal precision spiral.

**LEG**: for a correct temperature indication, once the thermometer is fitted, a perfect contact must be guaranteed between the sliding cap (C) and the internal boiler of the water heater; it is therefore important to choose from the different combinations shown in the table the one most suited for the insulating cavity wall of the water heater. **FIXTURE**: embedded fixture on rectangular hole as with template (D).