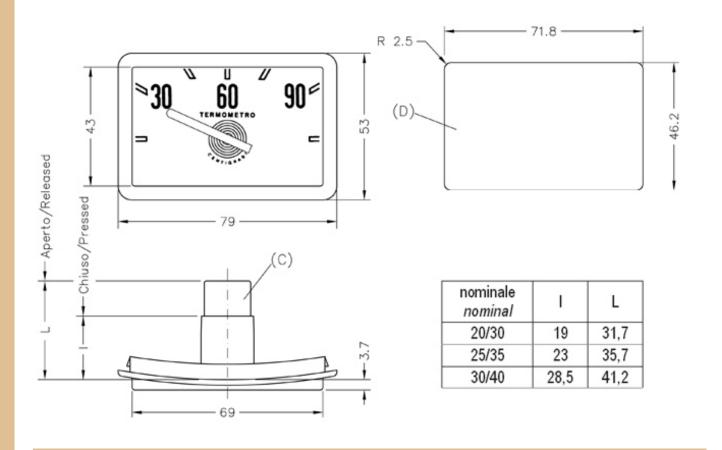

CAP: sliding cap in aluminium (C).

TRANSPARENT: crystalline polystyrene.

POINTER: red or blue ABS; different colours on request.

DIAL: screenprinted on PVC; may be customised on request; examples of graphics are given below.

MECHANISM: bi-metal precision spiral.

**LEG**: for a correct temperature indication, once the thermometer is fitted, a perfect contact must be guaranteed between the sliding cap (C) and the internal boiler of the water heater; it is therefore important to choose from the different combinations shown in the table the one most suited for the insulating cavity wall of the water heater. **FIXTURE**: embedded fixture on rectangular hole as with template (D).