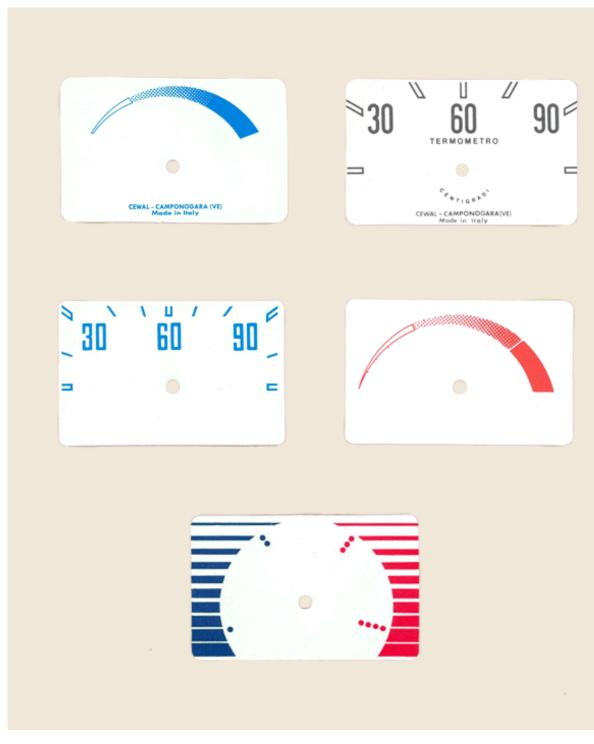

POINTER: red or blue ABS; different colours on request.

DIAL: screenprinted on PVC; may be customised on request; examples of graphics are given below.

MECHANISM: bi-metal precision spiral.

**LEG**: for a correct temperature indication, once the thermometer is fitted, a perfect contact must be guaranteed between the sliding cap (C) and the internal boiler of the water heater; it is therefore important to choose from the different combinations shown in the table the one most suited for the insulating cavity wall of the water heater. **FIXTURE**: embedded fixture on rectangular hole as with template (D).