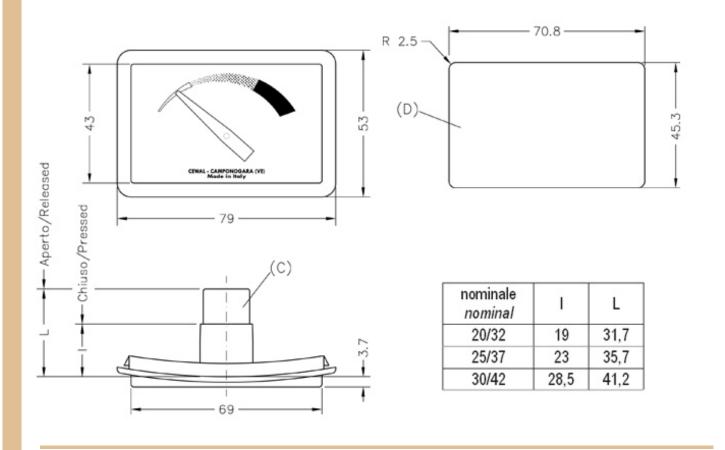

## WITH EMBEDDED FIXTURE

Bi-metal contact thermometer for water heater, with embedded fixture on rectangular hole.

BASE: white Moplen; different colours on request.

CAP: sliding cap in aluminium (C).

TRANSPARENT: crystalline polystyrene.

POINTER: red or blue ABS; different colours on request.

DIAL: screenprinted on PVC; may be customised on request; examples of graphics are given below.

MECHANISM: bi-metal precision spiral.

**LEG**: for a correct temperature indication, once the thermometer is fitted, a perfect contact must be guaranteed between the sliding cap (C) and the internal boiler of the water heater; it is therefore important to choose from the different combinations shown in the table the one most suited for the insulating cavity wall of the water heater. **FIXTURE**: embedded fixture on rectangular hole as with template (D).

RECTANGULAR THERMOMETER FOR WATER HEATER

WITH EMBEDDED FIXTURE

Technical specifications are for information only and may be subject to change without notice.